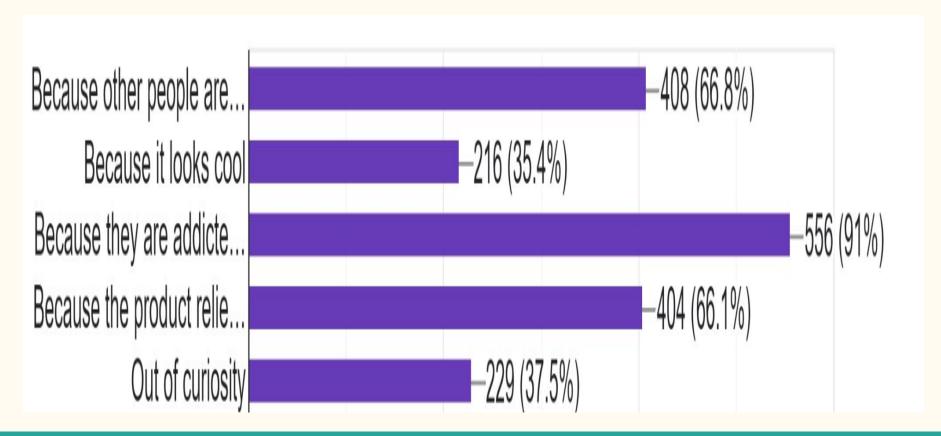

ophomore)
- Third year (Junior)
- Fourth year (Senior)
- More than 4 years

### How often do you think other students have you used an ENDS product in the last 30 days?

How often do you think other students have you used an ENDS product in the last 30 days? 615 responses





### How many students on campus do you think regularly used ENDS products 1 or more times in the past 30 days?

How many students on campus do you think regularly used ENDS products 1 or more times in the past 30 days?

614 responses





## How often have you used an ENDS product in the last 30 days?

613 responses



# Which of the following ENDS products do you think are used by students on campus.

605 responses



#### Which of the following ENDS products do you use?



#### Why others are using ENDS products?



# Which of the following reasons explains why you use ENDS products?



# Where do you think the use of ENDS happens the most on campus?



#### Where do you use ENDS products the most on campus?

Where do you use ENDS products the most on campus? 279 responses



- At parties/ mixers
- In shared dorm spaces
- In closed dorm spaces (i.e. single roo...
- in open space buildings
- in vehicles
- in outdoor spaces
- N/A
- None