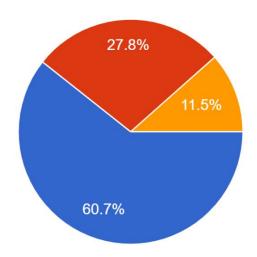

#### 2022-23 ENDS Survey

St. Norbert College Student Poll

#### Where are you living during this current school year?

Where are you living during this current school year?
615 responses



- College residence hall
- On-campus house/apartment/ townhouse
- Off-campus residence

#### How many years have you attended St. Norbert College?

How many years have you attended St. Norbert College? 615 responses



- First year (Freshman)
- Second year (Sophomore)
- Third year (Junior)
- Fourth year (Senior)
- More than 4 years

### How often do you think other students have you used an ENDS product in the last 30 days?

How often do you think other students have you used an ENDS product in the last 30 days? 615 responses





### How many students on campus do you think regularly used ENDS products 1 or more times in the past 30 days?

How many students on campus do you think regularly used ENDS products 1 or more times in the past 30 days?

614 responses





## How often have you