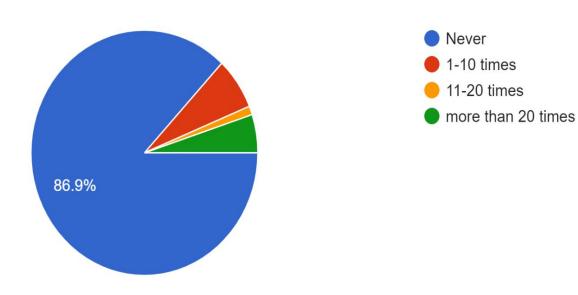

# Which of the following ENDS products do you think are used by students on campus.

605 responses