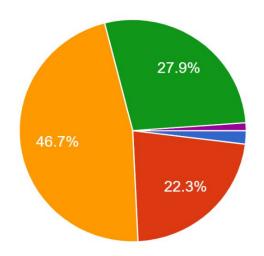

### How many students on campus do you think regularly used ENDS products 1 or more times in the past 30 days?

How many students on campus do you think regularly used ENDS products 1 or more times in the past 30 days?

614 responses