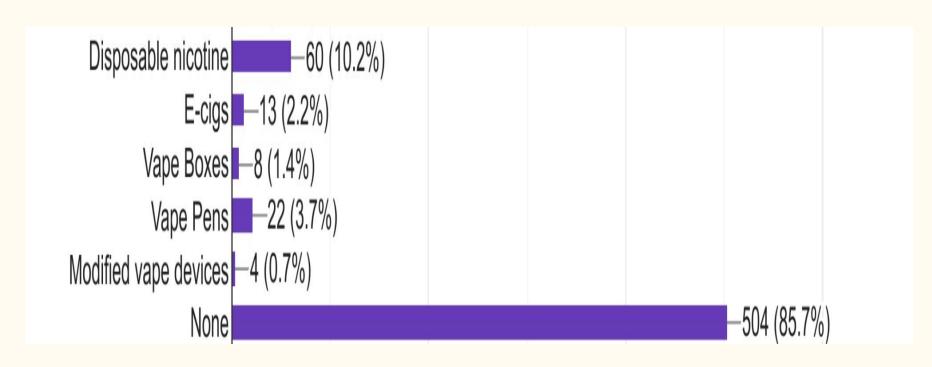

- First year (Freshman)
- Second year (Sophomore)
- Third year (Junior)
- Fourth year (Senior)
- More than 4 years

### How often do you think other students have you used an ENDS product in the last 30 days?

How often do you think other students have you used an ENDS product in the last 30 days? 615 responses





### How many students on campus do you think regularly used ENDS products 1 or more times in the past 30 days?

How many students on campus do you think regularly used ENDS products 1 or more times in the past 30 days?

614 responses





## How often have you used an ENDS product in the last 30 days?

613 responses



# Which of the following ENDS products do you think are used by students on campus.

605 responses



#### Which of the following ENDS products do you use?



#### Why others are using ENDS products?



# Which of the following reasons explains why you use ENDS products?



# Where do you think the use of ENDS happens the most on campus?



#### Where do you use ENDS products the most on campus?

Where do you use ENDS products the most on campus? 279 responses



- At parties/ mixers
- In shared dorm spaces
- In closed dorm spaces (i.e. single roo...
- in open space buildings
- in vehicles
- in outdoor spaces
- N/A
- None