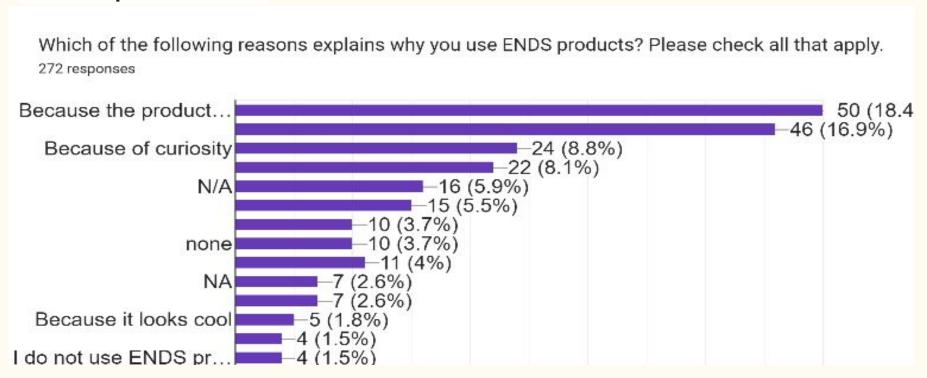

rs

### How often do you think other students have you used an ENDS product in the last 30 days?

How often do you think other students have you used an ENDS product in the last 30 days? 615 responses





### How many students on campus do you think regularly used ENDS products 1 or more times in the past 30 days?

How many students on campus do you think regularly used ENDS products 1 or more times in the past 30 days?

614 responses





## How often have you used an ENDS product in the last 30 days?

613 responses



# Which of the following ENDS products do you think are used by students on campus.

605 responses



#### Which of the following ENDS products do you use?



#### Why others are using ENDS products?



# Which of the following reasons explains why you use ENDS products?



# Where do you think the use of ENDS happens the most on campus?



#### Where do you use ENDS products the most on campus?

Where do you use ENDS products the most on campus? 279 responses



- At parties/ mixers
- In shared dorm spaces
- In closed dorm spaces (i.e. single roo...
- in open space buildings
- in vehicles
- in outdoor spaces
- N/A
- None