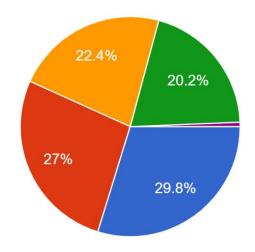

### How many students on campus do you think regularly used ENDS products 1 or more times in the past 30 days?

How many students on campus do you think regularly used ENDS products 1 or more times in the past 30 days?