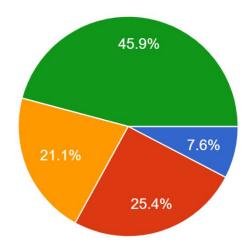

### How often do you think other students have you used an ENDS product in the last 30 days?

How often do you think other students have you used an ENDS product in the last 30 days? 615 responses