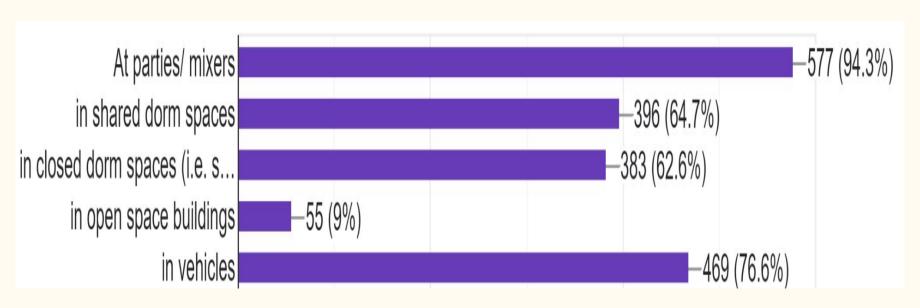

# Where do you think the use of ENDS happens the most on campus?

#### Where do you use ENDS products the most on campus?

Where do you use ENDS products the most on campus? 279 responses

- At parties/ mixers
- In shared dorm spaces
- In closed dorm spaces (i.e. single roo...
- in open space buildings
- in vehicles
- in outdoor spaces
- N/A
- None