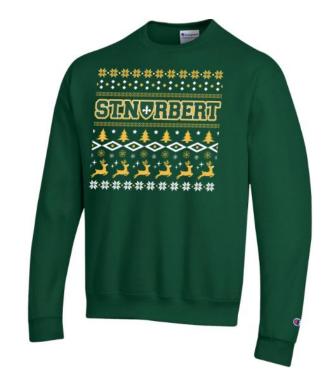

## Pre-Order **Ugly**

Sweater proceeds are donated to SNC Men of Distinction (MOD). Gift Wrapping proceeds are donated to SNC Wishmakers on Campus. Green Champion crew sweater sizes Small-3xl. Sales starting Now - Nov. 19. Must be Prepaid. Please fill out this 2 page form and turn it to the bookstore no later than Nov. 19. Pick up date any time after Dec 11. Any questions reach out to <a href="mailto:Bookstore@snc.edu">Bookstore@snc.edu</a> or Call:(920) 403-3146.

Customer/Group Contact:

This cozy crew sweatshirt will keep you warm when the weather isn't. Comfortable and versatile, it is great for lounging around or life on the go.

- -9oz 50% cotton/50% polyester fleece
- -printed Logo
- -Crewneck
- -Rib knit at neck, cuffs, and waistband