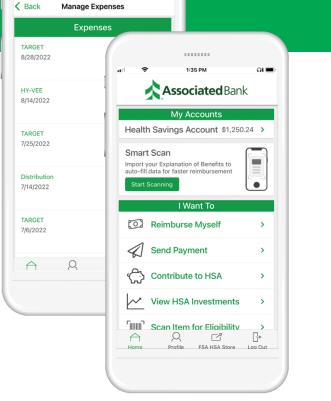

## EASY.

With the Associated Benefits Connection mobile app, manage your benefits quickly and get on with your day.

## CONVENIENT.

Submit a claim, capture a receipt and more at home or on the go.

## SECURE.

Biometric and PIN sign-in keeps you safe and secure.

Download the Associated Benefits Connection mobile app today.

Q1

1:53 PN

Deposit products are offered by Associated Bank, N.A. Please ask for details on fees and terms and conditions of accounts. Associated Bank, N.A. Member FDIC.