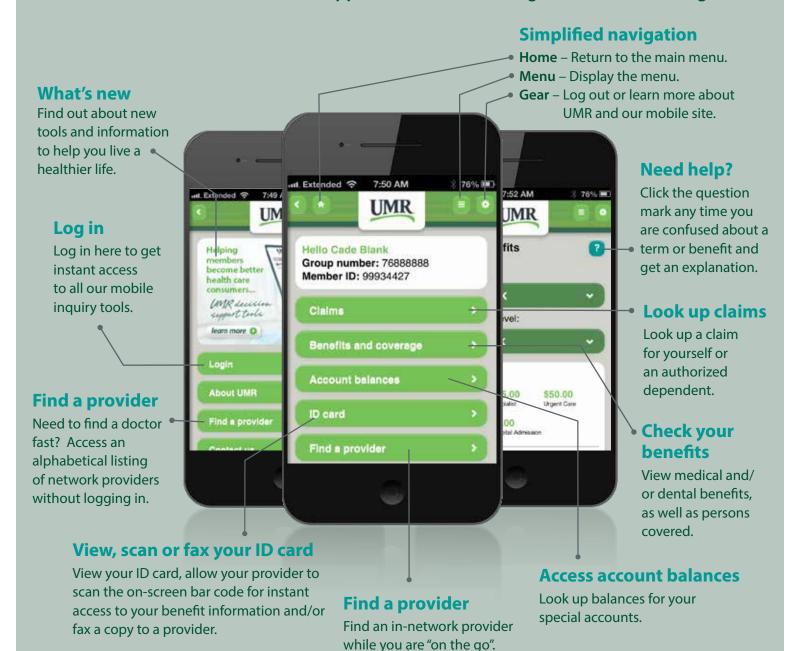

# **Mobile Web**

Access to your health benefits anywhere, anytime using your mobile phone browser.

Just use the same username and password that you use on our full site.

What's even better — there's no app to download, nothing to install, no waiting.

**Note:** The images above reflect available features within our mobile site. These features may or may not be available to all users depending on your individual and/or company benefits.