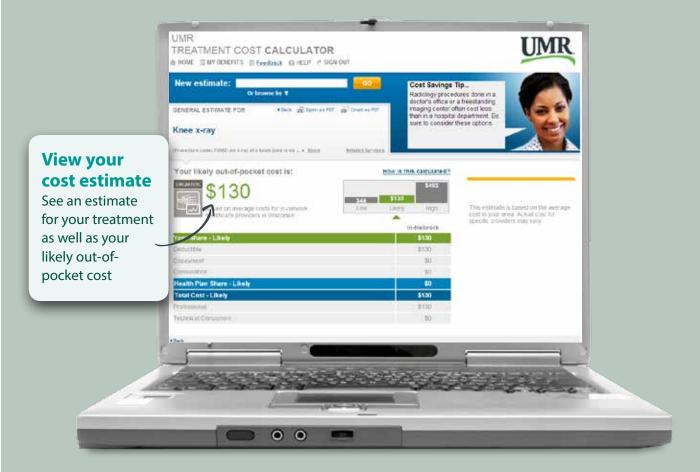

## www.umr.com

Its easy to get started.
Just look for the *Plan cost estimator* tile on your
personal home page

Your window to better cost transparency

The Treatment Cost Calculator offers cost estimates for specific health care services. The estimates are based on the claim experiences of more than 30 million Americans.