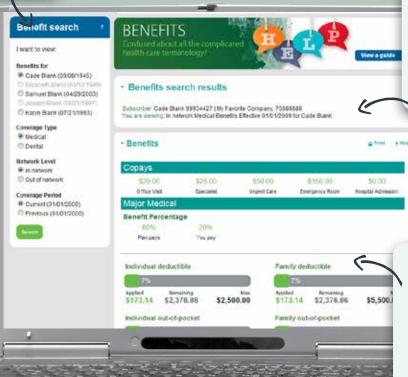

# **Benefit search**

Set up your search preferences by dependent(s), coverage type, network level and coverage period

# Benefit search results

Shows the member name(s), coverage type, network level and coverage period you selected

# **Benefit summary**

Shows all your benefit information, including copays, coverages and how much you have paid toward deductibles and out-of-pocket maximums

www.umr.com

0 0