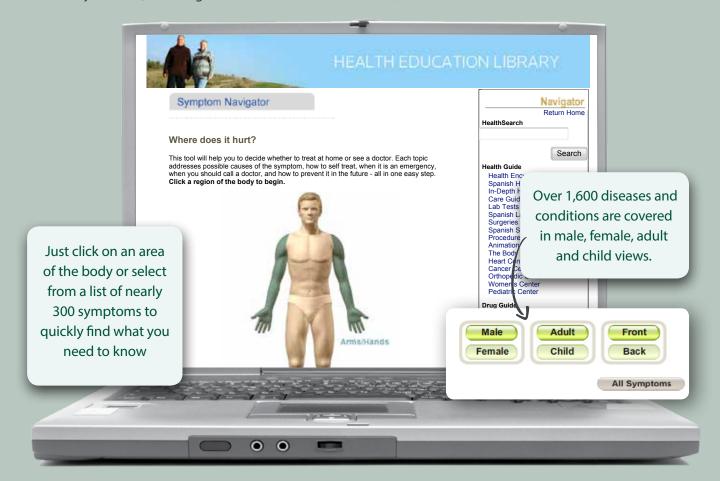

# Health Education Library

Your key to better health information

There are articles, images, videos and other visuals on diseases, conditions, symptoms, medications, injuries, surgeries, procedures and preventive health tips. This wealth of health knowledge comes in a variety of forms, including:

- · A.D.A.M. Health Multimedia Encyclopedia
- Care Guides
- DrugNotes
- Drug Interactions
- Symptom Navigator

### www.umr.com

Its easy to get started. Just look for the *Health education library* tile on your personal home page