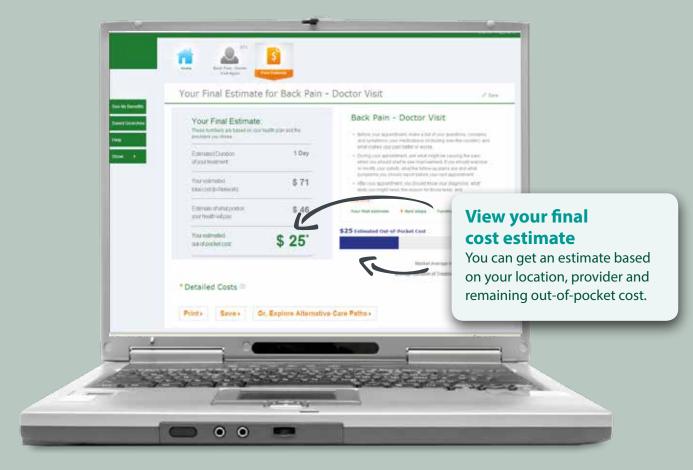

myHealthcare Cost Estimator (myHCE)

Your window to cost transparency and quality care

myHCE allows you to research treatment options and learn about the recommended care and estimated costs associated with your selected treatment option. You can even access quality and efficiency measurements for participating providers.

# www.umr.com

Its easy to get started.
Just look for the Health
cost estimator tile on your
personal home page