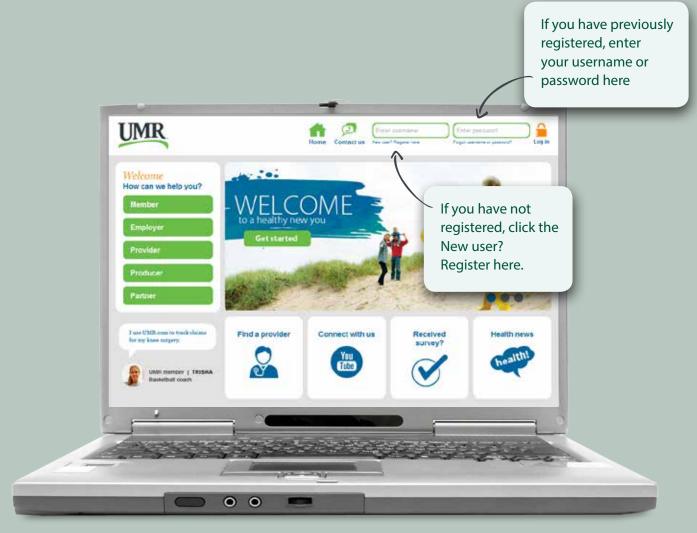

# Find what you need at umr.com

Getting your benefits information is easy using umr.com. You'll be able to find everything you're looking for in no time!

O COL