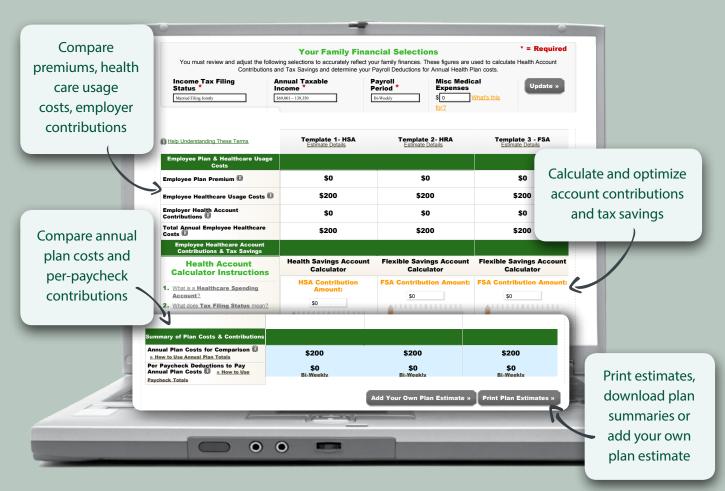

# **Health Plan Cost Estimator**

Your doorway to comparing health plan options

The Health Plan Cost Estimator is the first step to better health plan comparison shopping. It's perfect for making pre-enrollment plan decisions.

## www.umr.com

Its easy to get started.
Just look for the *Plan cost estimator* tile on your
personal home page

Your window to better cost transparency

The Treatment Cost Calculator offers cost estimates for specific health care services. The estimates are based on the claim experiences of more than 30 million Americans.