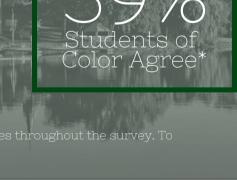

#### 60% of students report they are satisfied or very satisfied with the

Student Diversity

diversity of the student body at SNC \*Note: Students of color report lower levels of satisfaction across categories throughout the survey. To learn more, please contact the Office of Institutional Effectiveness.