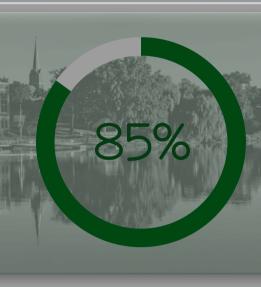

# Career Preparation

85% of seniors are satisfied or very satisfied with the preparation they have received for their prospective career