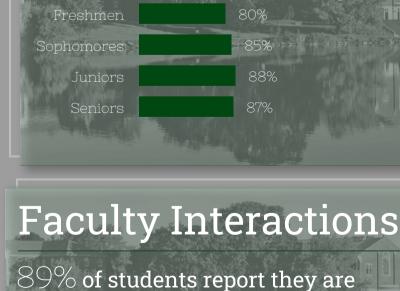

Access to Services Freshman may need more guidance to access

services on campus

#### 85% of students are able to access the services they need at SNC

somewhat or to a great extent

### satisfied or very satisfied with their interactions with SNC faculty

81% of students report they are satisfied or very satisfied with the sense of community on campus

Want to learn more?

Supplemental Questions Report