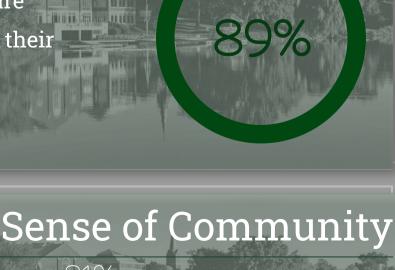

### satisfied or very satisfied with their interactions with SNC faculty

81% of students report they are satisfied or very satisfied with the sense of community on campus

Want to learn more?

Supplemental Questions Report