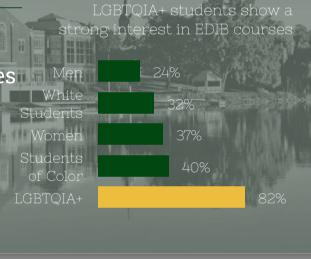

### Interest in EDIB 33% of students are interested or

extremely interested in taking courses Men that include content focused on learning about different cultures, sexualities, religions, etc.