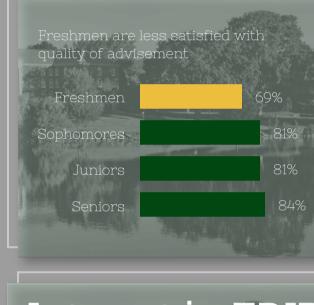

# Advisement

more structure in their degree plan

of students are satisfied or very satisfied with quality of advisement /2% of students report they could benefit from