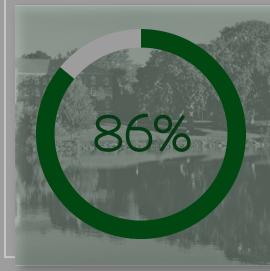

### Overall Satisfaction

86% of students report being satisfied or very satisfied with their overall experience at St. Norbert College