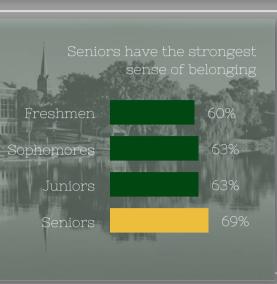

# Sense of Belonging

63% of students feel they belong at SNC a lot or a great deal

-Sense of belonging increases over time at SNC