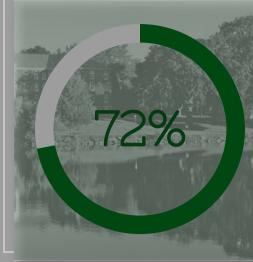

#### Overall Satisfaction

72% of students report being satisfied or very satisfied with their overall experience at St. Norbert College