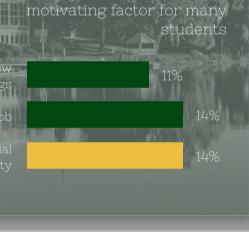

#### 14% of students list financial security

Reasons to Stay

as one of their most important reasons to stay in college

Financial security after raduation is an important