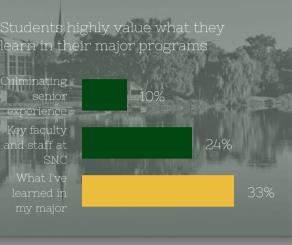

#### Prepared to Achieve 33% of students report that what

they've learned in their major has helped to prepare them most to accomplish their goals for living a successful life