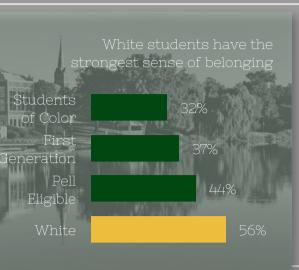

# Sense of Belonging

54% of students feel they belong at SNC a lot or a great deal