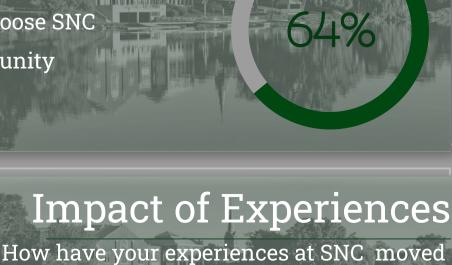

### 64% of respondents said they would

Would Choose SNC Again

you forward to your vision of success in life? "I am lucky enough to work with faculty and staff that focus a

#### -What they're going to do immediately after college -Doing well academically in college -Finding a job that's meaningful

probably or definitely choose SNC

lot on my pre-professional experiences"

again if given the opportunity